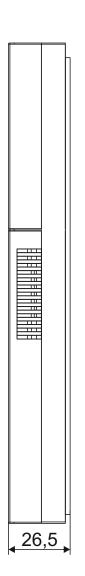

Compatible with digital control panels from groups: CDNP, Inspiro and Familio P/PV

| Compatible with digital control panels from groups: CDNP, Inspiro and Familio P/PV |                                                                                                                                                                                                                                                                                                                                                                                                                                                                                                                                                                                                                                                                                                                                                                                                                                                                                                                                                                                                                                                                                                         |
|------------------------------------------------------------------------------------|---------------------------------------------------------------------------------------------------------------------------------------------------------------------------------------------------------------------------------------------------------------------------------------------------------------------------------------------------------------------------------------------------------------------------------------------------------------------------------------------------------------------------------------------------------------------------------------------------------------------------------------------------------------------------------------------------------------------------------------------------------------------------------------------------------------------------------------------------------------------------------------------------------------------------------------------------------------------------------------------------------------------------------------------------------------------------------------------------------|
| Index                                                                              | MP800 (G2)                                                                                                                                                                                                                                                                                                                                                                                                                                                                                                                                                                                                                                                                                                                                                                                                                                                                                                                                                                                                                                                                                              |
| Description                                                                        | Digital handsfree video monitor for PV, flat front with 3.5" colour display and touch function icons.                                                                                                                                                                                                                                                                                                                                                                                                                                                                                                                                                                                                                                                                                                                                                                                                                                                                                                                                                                                                   |
| Material                                                                           | ABS plastic housing                                                                                                                                                                                                                                                                                                                                                                                                                                                                                                                                                                                                                                                                                                                                                                                                                                                                                                                                                                                                                                                                                     |
| Dimensions (mm)                                                                    | 198,3x81,5x26,5                                                                                                                                                                                                                                                                                                                                                                                                                                                                                                                                                                                                                                                                                                                                                                                                                                                                                                                                                                                                                                                                                         |
| Mountingu                                                                          | Surface mounted                                                                                                                                                                                                                                                                                                                                                                                                                                                                                                                                                                                                                                                                                                                                                                                                                                                                                                                                                                                                                                                                                         |
| Available colours                                                                  | White                                                                                                                                                                                                                                                                                                                                                                                                                                                                                                                                                                                                                                                                                                                                                                                                                                                                                                                                                                                                                                                                                                   |
| Hanging up the handset                                                             | -                                                                                                                                                                                                                                                                                                                                                                                                                                                                                                                                                                                                                                                                                                                                                                                                                                                                                                                                                                                                                                                                                                       |
| Display                                                                            | 3.5" color LCD                                                                                                                                                                                                                                                                                                                                                                                                                                                                                                                                                                                                                                                                                                                                                                                                                                                                                                                                                                                                                                                                                          |
| Installation type                                                                  | Digital PV system: twisted pair cat. 5e or 6                                                                                                                                                                                                                                                                                                                                                                                                                                                                                                                                                                                                                                                                                                                                                                                                                                                                                                                                                                                                                                                            |
| Power supply                                                                       | 15VDC / 280 mA                                                                                                                                                                                                                                                                                                                                                                                                                                                                                                                                                                                                                                                                                                                                                                                                                                                                                                                                                                                                                                                                                          |
| Standby power consumption                                                          | ~0,2W                                                                                                                                                                                                                                                                                                                                                                                                                                                                                                                                                                                                                                                                                                                                                                                                                                                                                                                                                                                                                                                                                                   |
| Outputs                                                                            | The " Circle" button (Function button F2): - on the system bus - 2 x ARK screw connectors: NO contact: 2A/24VDC (potential-free, separated from the system) - after holding down the 3s button                                                                                                                                                                                                                                                                                                                                                                                                                                                                                                                                                                                                                                                                                                                                                                                                                                                                                                          |
| Inputs                                                                             | 1 x RJ45 socket (bus connection)     4 x ARK screw connectors     audio and power line connection     1 x screw connector "RING":     - connection of NO contact e.g. "bell" button - doorbell function (activated after a contact with the system GND)     2 x ARK screw connectors     video signal connection                                                                                                                                                                                                                                                                                                                                                                                                                                                                                                                                                                                                                                                                                                                                                                                        |
| Attributes                                                                         | - illuminated touch icons - hands-free 7-stage adjustment of the sounds (ringing and call) - clear, interference-free sound - full privacy of the connection - intuitive and comfortable to use - possibility to work several receivers at one address - doorbell function (RING) - the monitor can receive any call address (after setting the address "0") - home automation: control of external devices, e.g. gate, barrier, roller shutters, lighting (some models of control panels or panels require an optional CDN-I/O relay module) - opening or controlling the home automation without answering the call - a colorful, expressive image - possibility to call up the image preview in the standby mode and the possibility to switch the preview on permanently - Built-in relay outputs activated independently for 1s (potential-free, separated from the system), - Auto open function (when the ringing is detected, the door will open) - optical indication of call silencing - call signalling - compatible with all digital devices from the CDNP, Inspiro and Familio P/PV groups |