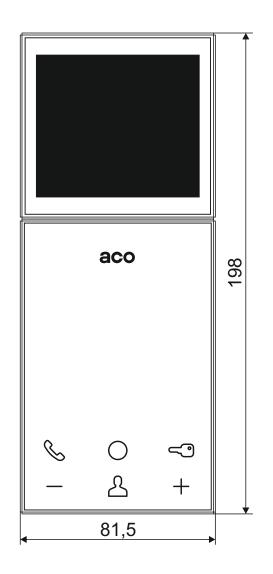

Compatible with digital control panels from groups: CDNP, Inspiro and Familio P/PV

| Compatible with digital control panels from groups: CDNP, Inspiro and Familio P/PV |                                                                                                                                                                                                                                                                                                                                                                                                                                                                                                                                                                                                                                                                                                                                                                                                                                                                                                                                                                                                                                                                                                         |
|------------------------------------------------------------------------------------|---------------------------------------------------------------------------------------------------------------------------------------------------------------------------------------------------------------------------------------------------------------------------------------------------------------------------------------------------------------------------------------------------------------------------------------------------------------------------------------------------------------------------------------------------------------------------------------------------------------------------------------------------------------------------------------------------------------------------------------------------------------------------------------------------------------------------------------------------------------------------------------------------------------------------------------------------------------------------------------------------------------------------------------------------------------------------------------------------------|
| Index                                                                              | MP800 (G2)                                                                                                                                                                                                                                                                                                                                                                                                                                                                                                                                                                                                                                                                                                                                                                                                                                                                                                                                                                                                                                                                                              |
| Description                                                                        | Digital handsfree video monitor for PV, flat front with 3.5" colour display and touch function icons.                                                                                                                                                                                                                                                                                                                                                                                                                                                                                                                                                                                                                                                                                                                                                                                                                                                                                                                                                                                                   |
| Material                                                                           | ABS plastic housing                                                                                                                                                                                                                                                                                                                                                                                                                                                                                                                                                                                                                                                                                                                                                                                                                                                                                                                                                                                                                                                                                     |
| Dimensions (mm)                                                                    | 198,3x81,5x26,5                                                                                                                                                                                                                                                                                                                                                                                                                                                                                                                                                                                                                                                                                                                                                                                                                                                                                                                                                                                                                                                                                         |
| Mountingu                                                                          | Surface mounted                                                                                                                                                                                                                                                                                                                                                                                                                                                                                                                                                                                                                                                                                                                                                                                                                                                                                                                                                                                                                                                                                         |
| Available colours                                                                  | White                                                                                                                                                                                                                                                                                                                                                                                                                                                                                                                                                                                                                                                                                                                                                                                                                                                                                                                                                                                                                                                                                                   |
| Hanging up the handset                                                             | -                                                                                                                                                                                                                                                                                                                                                                                                                                                                                                                                                                                                                                                                                                                                                                                                                                                                                                                                                                                                                                                                                                       |
| Display                                                                            | 3.5" color LCD                                                                                                                                                                                                                                                                                                                                                                                                                                                                                                                                                                                                                                                                                                                                                                                                                                                                                                                                                                                                                                                                                          |
| Installation type                                                                  | Digital PV system: twisted pair cat. 5e or 6                                                                                                                                                                                                                                                                                                                                                                                                                                                                                                                                                                                                                                                                                                                                                                                                                                                                                                                                                                                                                                                            |
| Power supply                                                                       | 15VDC / 280 mA                                                                                                                                                                                                                                                                                                                                                                                                                                                                                                                                                                                                                                                                                                                                                                                                                                                                                                                                                                                                                                                                                          |
| Standby power consumption                                                          | ~0,2W                                                                                                                                                                                                                                                                                                                                                                                                                                                                                                                                                                                                                                                                                                                                                                                                                                                                                                                                                                                                                                                                                                   |
| Outputs                                                                            | The " Circle" button (Function button F2): - on the system bus - 2 x ARK screw connectors: NO contact: 2A/24VDC (potential-free, separated from the system) - after holding down the 3s button                                                                                                                                                                                                                                                                                                                                                                                                                                                                                                                                                                                                                                                                                                                                                                                                                                                                                                          |
| Inputs                                                                             | 1 x RJ45 socket (bus connection)     4 x ARK screw connectors     audio and power line connection     1 x screw connector "RING":     - connection of NO contact e.g. "bell" button - doorbell function (activated after a contact with the system GND)     2 x ARK screw connectors     video signal connection                                                                                                                                                                                                                                                                                                                                                                                                                                                                                                                                                                                                                                                                                                                                                                                        |
| Attributes                                                                         | - illuminated touch icons - hands-free 7-stage adjustment of the sounds (ringing and call) - clear, interference-free sound - full privacy of the connection - intuitive and comfortable to use - possibility to work several receivers at one address - doorbell function (RING) - the monitor can receive any call address (after setting the address "0") - home automation: control of external devices, e.g. gate, barrier, roller shutters, lighting (some models of control panels or panels require an optional CDN-I/O relay module) - opening or controlling the home automation without answering the call - a colorful, expressive image - possibility to call up the image preview in the standby mode and the possibility to switch the preview on permanently - Built-in relay outputs activated independently for 1s (potential-free, separated from the system), - Auto open function (when the ringing is detected, the door will open) - optical indication of call silencing - call signalling - compatible with all digital devices from the CDNP, Inspiro and Familio P/PV groups |