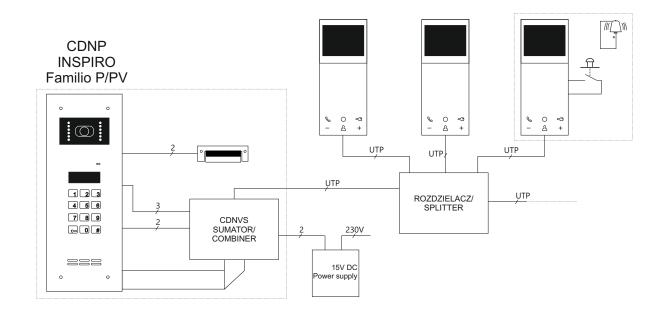

Compatible with digital control panels from groups: CDNP, Inspiro and Familio P/PV

| Compatible with digital control panels from groups: CDNP, Inspiro and Familio P/PV |                                                                                                                                                                                                                                                                                                                                                                                                                                                                                                                                                                                                                                                                                                                                                                                                                                                                                                                                                                                                                                                                                                         |
|------------------------------------------------------------------------------------|---------------------------------------------------------------------------------------------------------------------------------------------------------------------------------------------------------------------------------------------------------------------------------------------------------------------------------------------------------------------------------------------------------------------------------------------------------------------------------------------------------------------------------------------------------------------------------------------------------------------------------------------------------------------------------------------------------------------------------------------------------------------------------------------------------------------------------------------------------------------------------------------------------------------------------------------------------------------------------------------------------------------------------------------------------------------------------------------------------|
| Index                                                                              | MP800 (G2)                                                                                                                                                                                                                                                                                                                                                                                                                                                                                                                                                                                                                                                                                                                                                                                                                                                                                                                                                                                                                                                                                              |
| Description                                                                        | Digital handsfree video monitor for PV, flat front with 3.5" colour display and touch function icons.                                                                                                                                                                                                                                                                                                                                                                                                                                                                                                                                                                                                                                                                                                                                                                                                                                                                                                                                                                                                   |
| Material                                                                           | ABS plastic housing                                                                                                                                                                                                                                                                                                                                                                                                                                                                                                                                                                                                                                                                                                                                                                                                                                                                                                                                                                                                                                                                                     |
| Dimensions (mm)                                                                    | 198,3x81,5x26,5                                                                                                                                                                                                                                                                                                                                                                                                                                                                                                                                                                                                                                                                                                                                                                                                                                                                                                                                                                                                                                                                                         |
| Mountingu                                                                          | Surface mounted                                                                                                                                                                                                                                                                                                                                                                                                                                                                                                                                                                                                                                                                                                                                                                                                                                                                                                                                                                                                                                                                                         |
| Available colours                                                                  | White                                                                                                                                                                                                                                                                                                                                                                                                                                                                                                                                                                                                                                                                                                                                                                                                                                                                                                                                                                                                                                                                                                   |
| Hanging up the handset                                                             | -                                                                                                                                                                                                                                                                                                                                                                                                                                                                                                                                                                                                                                                                                                                                                                                                                                                                                                                                                                                                                                                                                                       |
| Display                                                                            | 3.5" color LCD                                                                                                                                                                                                                                                                                                                                                                                                                                                                                                                                                                                                                                                                                                                                                                                                                                                                                                                                                                                                                                                                                          |
| Installation type                                                                  | Digital PV system: twisted pair cat. 5e or 6                                                                                                                                                                                                                                                                                                                                                                                                                                                                                                                                                                                                                                                                                                                                                                                                                                                                                                                                                                                                                                                            |
| Power supply                                                                       | 15VDC / 280 mA                                                                                                                                                                                                                                                                                                                                                                                                                                                                                                                                                                                                                                                                                                                                                                                                                                                                                                                                                                                                                                                                                          |
| Standby power consumption                                                          | ~0,2W                                                                                                                                                                                                                                                                                                                                                                                                                                                                                                                                                                                                                                                                                                                                                                                                                                                                                                                                                                                                                                                                                                   |
| Outputs                                                                            | The " Circle" button (Function button F2): - on the system bus - 2 x ARK screw connectors: NO contact: 2A/24VDC (potential-free, separated from the system) - after holding down the 3s button                                                                                                                                                                                                                                                                                                                                                                                                                                                                                                                                                                                                                                                                                                                                                                                                                                                                                                          |
| Inputs                                                                             | 1 x RJ45 socket (bus connection)     4 x ARK screw connectors     audio and power line connection     1 x screw connector "RING":     - connection of NO contact e.g. "bell" button - doorbell function (activated after a contact with the system GND)     2 x ARK screw connectors     video signal connection                                                                                                                                                                                                                                                                                                                                                                                                                                                                                                                                                                                                                                                                                                                                                                                        |
| Attributes                                                                         | - illuminated touch icons - hands-free 7-stage adjustment of the sounds (ringing and call) - clear, interference-free sound - full privacy of the connection - intuitive and comfortable to use - possibility to work several receivers at one address - doorbell function (RING) - the monitor can receive any call address (after setting the address "0") - home automation: control of external devices, e.g. gate, barrier, roller shutters, lighting (some models of control panels or panels require an optional CDN-I/O relay module) - opening or controlling the home automation without answering the call - a colorful, expressive image - possibility to call up the image preview in the standby mode and the possibility to switch the preview on permanently - Built-in relay outputs activated independently for 1s (potential-free, separated from the system), - Auto open function (when the ringing is detected, the door will open) - optical indication of call silencing - call signalling - compatible with all digital devices from the CDNP, Inspiro and Familio P/PV groups |